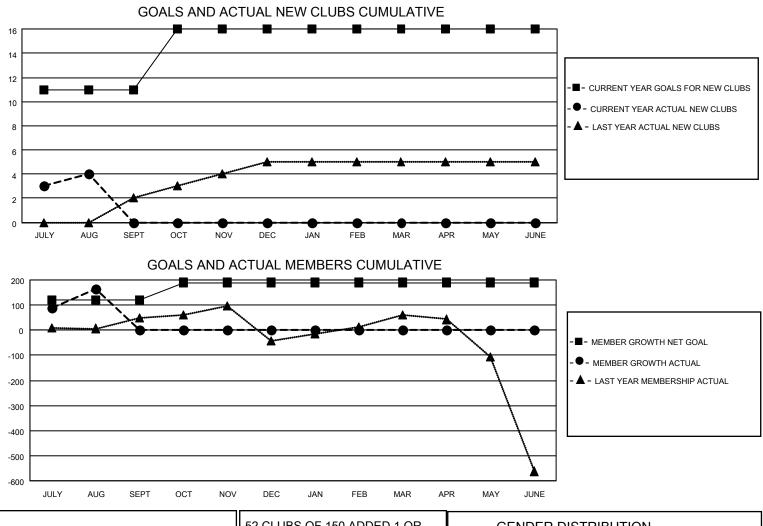

## LOCATION INDIA

District 321A2

Results as of: 8/31/2023

|                       | Club          | S         |               |                       | Men                      | nbers                   |                                                    |
|-----------------------|---------------|-----------|---------------|-----------------------|--------------------------|-------------------------|----------------------------------------------------|
| RESULTS FOR 2023-2024 |               |           |               | RESULTS FOR 2023-2024 |                          |                         |                                                    |
| QUARTER               | NEW CLUB GOAL | NEW CLUBS | DROPPED CLUBS | QUARTER               | EMBER GROWTH NET<br>GOAL | MEMBER GROWTH<br>ACTUAL | DROPPED<br>MEMBERS ACTUAL<br>(including transfers) |
| JULY/AUG/SEPT         | 11            | 4         | 2             | JULY/AUG/SEPT         | - 120                    | 295                     | 105                                                |
| OCT/NOV/DEC           | 5             | 0         | 0             | OCT/NOV/DEC           | 70                       | 0                       | 0                                                  |
| JAN/FEB/MAR           | 0             | 0         | 0             | JAN/FEB/MAR           | 0                        | 0                       | 0                                                  |
| APR/MAY/JUNE          | 0             | 0         | 0             | APR/MAY/JUNE          | 0                        | 0                       | 0                                                  |